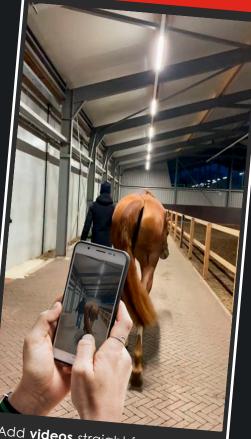

# VIDEO

Add **videos** straight from your smartphone or endoscope to your studies

**AUTO-MODE** 