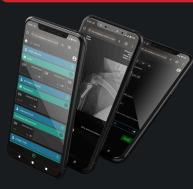

## MOBILE

Browse, diagnose and mail your studies right from the palm of your hand. Available on iOS and Android

#### Split-view enhances the creation of personalised reports with checkboxes and tables while reviewing studies